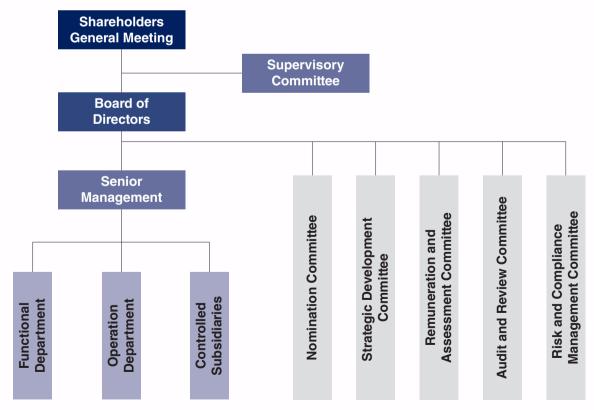

#### (VI) Effective Risk Prevention and Control

The Company systematically promoted risk control, compliance and internal control management, and continued to enhance its risk prevention capability. We made strengthening audit supervision an important tool for risk prevention and control, innovated the organization of audit projects and effectively promoted the completion of corporate economic responsibility audits in a high-quality manner. The risk management system was further optimised and a "two verticals and one horizontal" risk control system was established, with the professional lines linked up and down, the enterprise as a whole working together, and the risk management horizontally linked up, and an annual key risk control plan was formulated and the new risks and control effects were dynamically evaluated to ensure that no systemic risks occurred throughout the year. We further strengthened our work on the governance of enterprises in accordance with the law, optimised the general counsel system and built a team of leading figures in the governance of enterprises in accordance with the law. The Board established a Risk and Compliance Management Committee to systematically strengthen the leadership of compliance work, and the tasks of the Compliance Enhancement Year were effectively implemented. An evaluation list on the effectiveness of corporate compliance management was formulated and supervision and inspection were carried out; the prevention of overseas compliance risks was strengthened, and the mechanism for legal compliance in respect of foreign operations was improved.